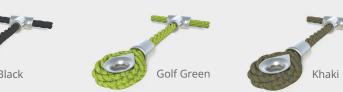

## Rope

Our nylon braid rope colours can be mixed and matched to suit your theme. Recycled options are available upon request.