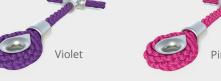

## Rope

Our nylon braid rope colours can be mixed and matched to suit your theme. Recycled options are available upon request.