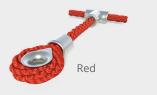

## Rope

Our nylon braid rope colours can be mixed and matched to suit your theme. Recycled options are available upon request.